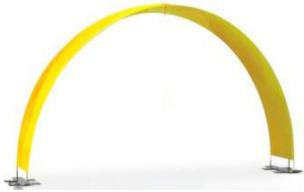

ll them on a clean flat surface.Start from spreading Side support short plates out and assembling the 4 shafts onto 2 flat bases.Install the shaft from the outer hole.





#### Step 2,

After installing the base,put two long bases at an estimate necessary distance to make it ready for installing Arch After that,start installing the poles into the banner sleeve.Suggest 2 persons for this.Fix the two ends of poles onto shafts on the base.Inner two holes are designed to fix the bungie from the banner to the base.







Step 3,

Adjust the opening on the banner slides to meet the grey mark on the pole which is center of the banner. Then fix the clamp of white supporting pole at the grey mark on both pole kits.



#### Additional Part

Water bag is available as add-on choice for the base.





# Final Display Result