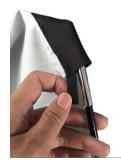

Step 3,

Adjust the opening on the banner slides to meet the grey mark on the pole which is center of the banner. Then fix the clamp of white supporting pole at the grey mark on both pole kits.