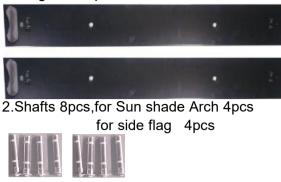

## Pole Box

- 1.Black Pole kits, 2pcWhite Support pole kits
- 2.Bungie, 4pcs
- 3.Sun shade Arch banner 1pc

#### Display set up,

Step 1,

Remove all parts from the bag and cartons.Place all them on a clean flat surface.Start from spreading Side support short plates out and assembling the 4 shafts onto 2 flat bases.Install the shaft from the outer hole.