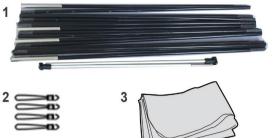

#### Product parts,

## Pole Box

- 1.Black Pole kits, 2pcWhite Support pole kits
- 2.Bungie, 4pcs
- 3.Sun shade Arch banner 1pc

### Base Box

1.Long base,2pcs