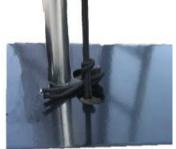

#### Step 2,

After installing the base,put two long bases at an estimate necessary distance to make it ready for installing Arch After that,start installing the poles into the banner sleeve.Suggest 2 persons for this.Fix the two ends of poles onto shafts on the base.Inner two holes are designed to fix the bungie from the banner to the base.