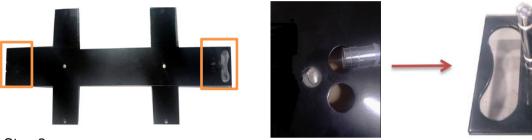

### Base Box

1.Long base,2pcs

#### Display set up,

Step 1,

Remove all parts from the bag and cartons.Place all them on a clean flat surface.Start from spreading Side support short plates out and assembling the 4 shafts onto 2 flat bases.Install the shaft from the outer hole.