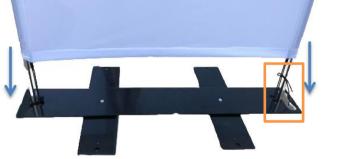

#### Display set up,

Step 1,

Remove all parts from the bag and cartons.Place all them on a clean flat surface.Start from spreading Side support short plates out and assembling the 4 shafts onto 2 flat bases.Install the shaft from the outer hole.

#### Step 2,

After installing the base,put two long bases at an estimate necessary distance to make it ready for installing Arch After that,start installing the poles into the banner sleeve.Suggest 2 persons for this.Fix the two ends of poles onto shafts on the base.Inner two holes are designed to fix the bungie from the banner to the base.